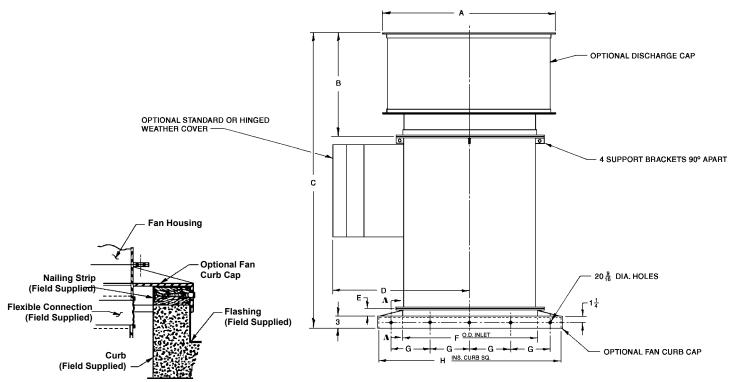

## Tubular Centrifugal Fan - TUB Roof Mounted - Arrangement 9, Class I & II

Recommended Curb Construction

**SECTION A-A** 

TOLERANCE +/- 1/8 inch

## Notes:

- 1. All units equipped with adjustable motor base.
- Guy wire bracing must be provided by the customer when necessary.
- Dimensions should not be used for construction. Certified drawings are available upon request.

## **Dimensional Data**

| Size | Dimensions - Inches |       |       |       |      |       |      |       |               |          |      |      | Max   |
|------|---------------------|-------|-------|-------|------|-------|------|-------|---------------|----------|------|------|-------|
|      | A                   | В     | С     | D     | E    | F     | G    | н     | J - Dia. Sft. |          | K    |      | Mtr.  |
|      |                     |       |       |       |      |       |      |       | Class I       | Class II | TX.  | _    | Frame |
| 122  | 24.88               | 17.50 | 46.50 | 26.63 | 1.25 | 17.00 | 5.00 | 26.63 | 1.188         | 1.188    | 0.56 | 1.25 | 184T  |
| 135  | 26.63               | 18.50 | 50.13 | 28.38 | 1.25 | 18.75 | 5.00 | 28.38 | 1.188         | 1.438    | 0.56 | 1.25 | 184T  |
| 150  | 28.63               | 20.50 | 55.13 | 30.38 | 1.25 | 20.75 | 5.00 | 30.38 | 1.188         | 1.438    | 0.56 | 1.25 | 215T  |
| 165  | 30.63               | 21.50 | 59.13 | 32.38 | 1.25 | 22.75 | 5.00 | 32.38 | 1.188         | 1.438    | 0.56 | 1.25 | 256T  |